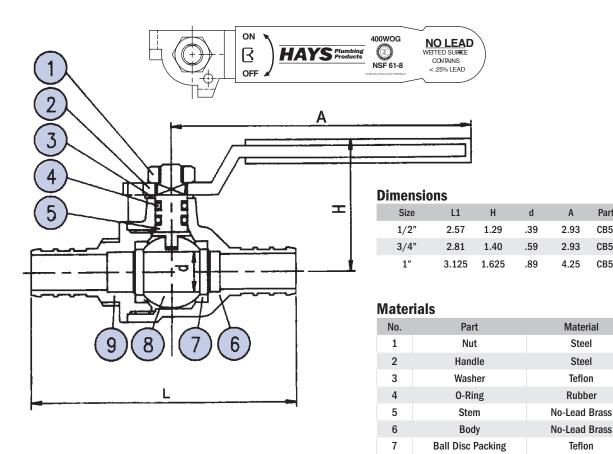

## SUBMITTAL INFORMATION

- 400 WOG
- Sizes: 1/2", 3/4", & 1"
- ANSI / NSF 61-8, Annex F & G
- Complies with NSF/ANSI 372-2010

Ball Disc

End Plug

NO-LEAD: The weighted average of the wetted surface of this no-lead product contacted by consumable water contains less than one quarter of one percent (0.25%) lead.

**Cambridge Brass** P.O. Box 249, 140 Orion Place Cambridge, Ontario N1R 5V1

Toll Free: 1-800-265-6638 Phone: 519-621-5520 Fax: 1-800-832-9296

8

9

info@cambridgebrass.com www.cambridgebrass.com CAMBRIDGE BRASS

**No-Lead Brass** 

**No-Lead Brass** 

Cambridge Brass considers the information on this assembly drawing correct when published. Item and option availability, including specifications, are subject to change without notice. Certifications listed through ALS-Truesdail Laboratories